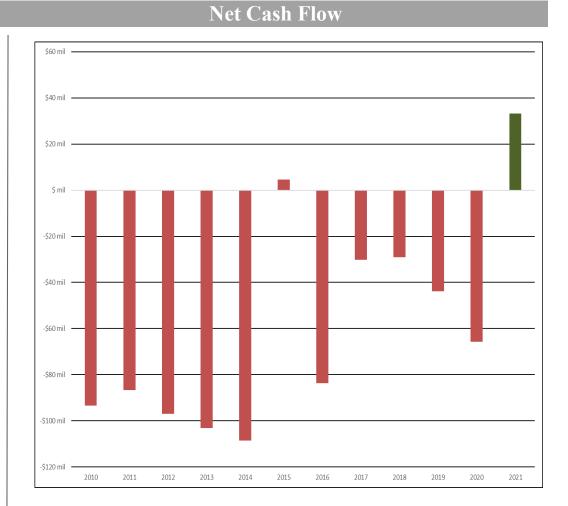

# Firemen's Annuity & Benefit Fund of Chicago MWDBE Utilization Summary - FY2019

#### **FABF Representatives:**

Daniel Fortuna, Fund President, FABF Steve Swanson, Executive Director, FABF Lorna Scott, Chief Investment Officer, FABF Ron Peyton, Executive Chariman, Callan LLC Brady O'Connell, Senior Vice President, Callan LLC **Total Fund Assets:** 

Funded Ratio: 18.4%

12/31/19 \$884 million 09/30/20 \$863 million

Fund Participants: Unfunded Liability: \$5.1 billion

Active Participants: 4,630 Retirees & Survivors: 5,128

# FABF Board Composition





### Assets and Liabilities





# **Emerging/Diverse Investment Managers**

MV

Actual

0.0%

Goal

0%-4%

| EMERGING MWDBE                   | \$       | 55.3         | 6.3%         | <b>7%-10%</b> |
|----------------------------------|----------|--------------|--------------|---------------|
| EQUITY                           | \$       | 55.3         | 6.3%         |               |
| Globeflex                        | \$       | 55.3         | 6.3%         |               |
| FIXED INCOME                     | \$       | -            | 0.0%         |               |
| REAL ASSETS                      | \$       | -            | 0.0%         |               |
|                                  |          |              |              |               |
| MWDBE                            | \$       | 165.2        | 18