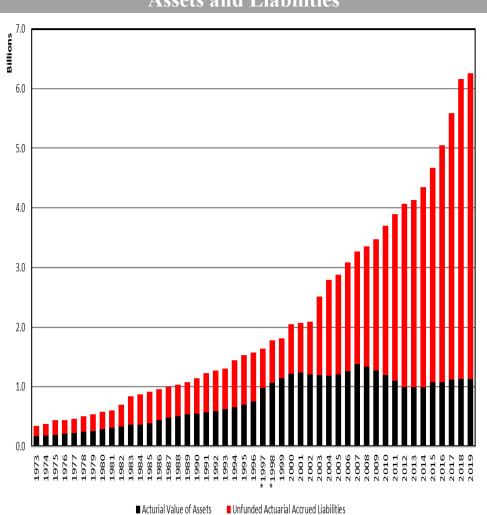

### Assets and Liabilities

Funded Ratio: 18.4%

12/31/19 \$884 million 09/30/20 \$863 million

Fund Participants: Unfunded Liability: \$5.1 billion

Active Participants: 4,630 Retirees & Survivors: 5,128